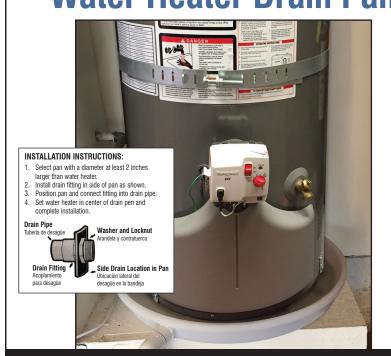

#### PREVENT DAMAGE

**22**1/4"ıD.

## **Specially Designed**To Fit <u>All</u> Water Heaters **Enjoy the New Benefits & Advantages**

- WILL NOT BREAK
- LIFE-LONG TOUGH
- Up to <u>4X thicker</u> for superior strength
- Won't bend or rust like round metal pans
- Won't dry out or crack like other plastic pans
- Rounded corners for child safety
- Won't break or crush when installing the water heater
- Pre drilled hole for easy installation
- Looks nice, less obtrusive than other pans
- 10 Year NoBreak NoCrack Warranty